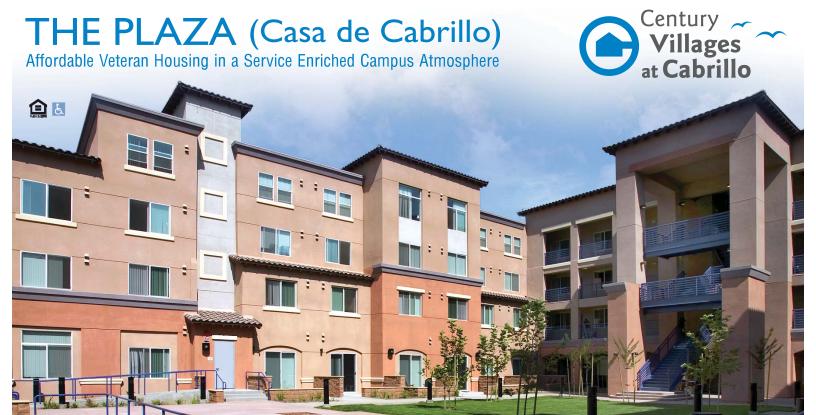

The Plaza provides 200 efficiency apartments for single veterans whose income is less than \$33,000. 130 apartments are equipped with private bathroom and kitchen areas while 70 apartments utilize shared baths, kitchens, and common areas within a suite setting. Rental support is available for disabled and homeless veterans through the Shelter plus Care and PHD programs. Housing is supported by U.S. Veterans Initiative.

# **About Century Villages at Cabrillo**

Located near the intersection of PCH and the 710 Freeway, Century Villages at Cabrillo is an award winning campus style community offering affordable family apartments and a variety of supportive services. Features include a park-like setting with a clubhouse, recreational areas, and easy access to public transportation. This is an alcohol and drug free community.